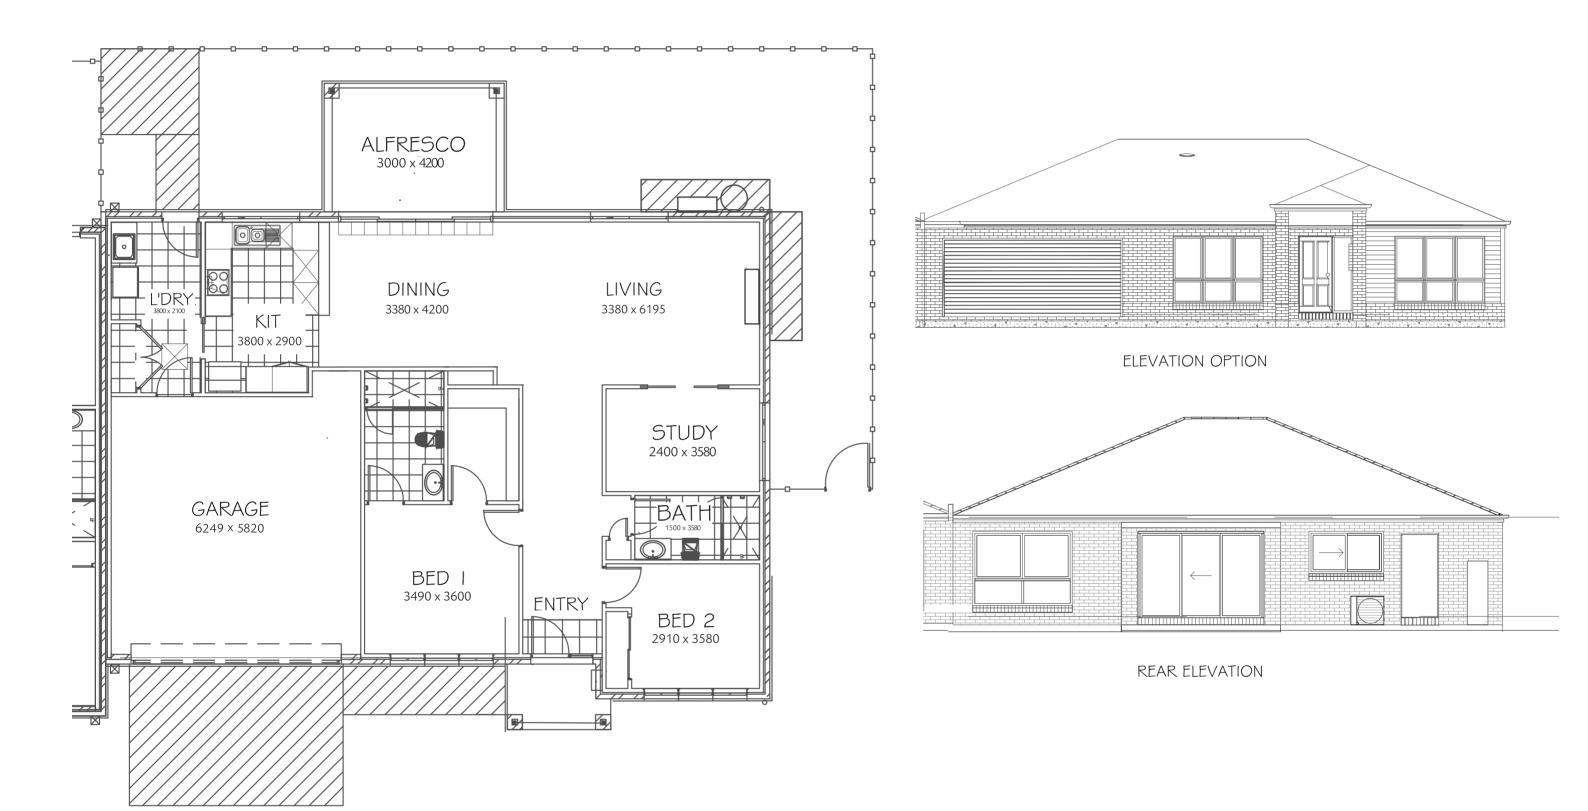

## The Grand (Type C+)

Our most spacious two-bedroom and study home, with generous and functional living/dining area. It has a double garage also for the second car or extended workshop or storage.

'The Grand' is the largest with a bigger living area and large study that can be used for overnight visitors. The laundry has direct access to the *rear yard*.

The generous alfresco area is a favorite for many who wish to dine and entertain outdoors but out of the elements.

It enjoys enhanced outlooks from a greater portion of the home, whilst maintaining all the privacy that you would expect. If you require extra space for visitors, storage or hobbies, this is the home for you.

The home size (including garage) is 184 m2 approximately.

Anchor Joint